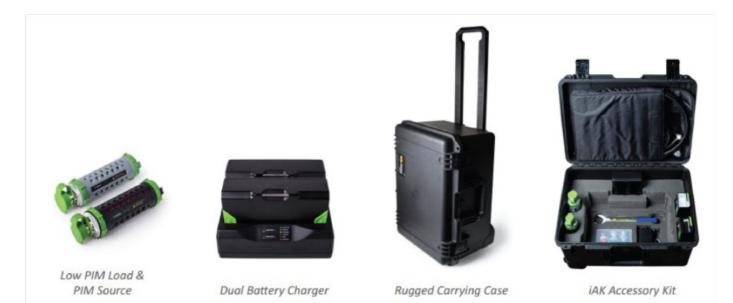

## **IPA PREMIUM ACCESSORY KIT**

The iAK is a Passive Intermodulation (PIM) premium test accessory kit that includes all of the necessary components required to validate test equipment operation and perform PIM testing on systems with 7-16 DIN and Type-N connectors. Reach maximum efficiency and safety in your test environment through the use of the Kaelus \*iPA Portable PIM Test Analyser and Range to Fault (RTF) Technology. The iAK Accessory kit completes your Kaelus PIM testing solution in any test environment from top of tower, base of tower, rooftop and in-building systems. The customized storage and carrying case is rugged enough for complete protection of the iPA and components when transporting or on site testing. \*iPA and RTF sold separately.

## **KIT CONTENTS**

| QUANTITY | PART NUMBER                       | DESCRIPTION                    |
|----------|-----------------------------------|--------------------------------|
| 1        | R92-0445                          | iPA transit and accessory case |
| 1        | CIS-0001A                         | PIM source                     |
| 1        | PIL-0005A                         | Low PIM load                   |
| 1        | R18-0448                          | 3m test cable, Dm-Dm           |
| 1        | R29-1518                          | Adjustable wrench              |
| 1        | R29-1851                          | Torque wrench, 32mm, 25Nm      |
| 2        | R92-0287                          | Battery iPA                    |
| 1        | R92-0443                          | Dual battery charging cradle   |
| 1        | R92-0459                          | Connector cleaning kit         |
| 1        | R92-0460                          | Adaptor kit                    |
| Note     | Kit contents is subject to change |                                |