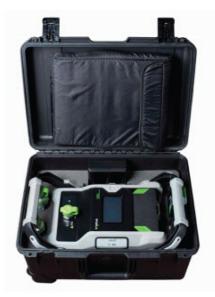

## **IPA PREMIUM ACCESSORY KIT**

The iAK is a Passive Intermodulation (PIM) premium test accessory kit that includes all of the necessary components required to validate test equipment operation and perform PIM testing on systems with 7-16 DIN and Type-N connectors. Reach maximum efficiency and safety in your test environment through the use of the Kaelus \*iPA Portable PIM Test Analyser and Range to Fault (RTF) Technology. The iAK Accessory kit completes your Kaelus PIM testing solution in any test environment from top of tower, base of tower, rooftop and in-building systems. The customized storage and carrying case is rugged enough for complete protection of the iPA and components when transporting or on site testing. \*iPA and RTF sold separately.

## **KIT CONTENTS**

| QUANTITY | PART NUMBER                       | DESCRIPTION                    |
|----------|-----------------------------------|--------------------------------|
| 1        | R92-0445                          | iPA transit and accessory case |
| 1        | CIS-0001A                         | PIM source                     |
| 1        | PIL-0005A                         | Low PIM load                   |
| 1        | R18-0448                          | 3m test cable, Dm-Dm           |
| 1        | R29-1518                          | Adjustable wrench              |
| 1        | R29-1851                          | Torque wrench, 32mm, 25Nm      |
| 2        | R92-0287                          | Battery iPA                    |
| 1        | R92-0443                          | Dual battery charging cradle   |
| 1        | R92-0459                          | Connector cleaning kit         |
| 1        | R92-0460                          | Adaptor kit                    |
| Note     | Kit contents is subject to change |                                |